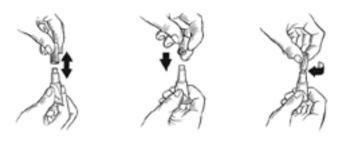

Hold the applicator tube in an upright position. Pull cap off the tube. Turn the cap around and place the other end of the cap back on the tube. Twist cap to break the seal, then remove the cap from the tube. (See diagram below.)