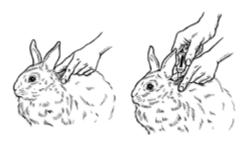

**Administration to rabbits:** Part the hair on the rabbit's neck at the base of the skull until the skin is visible.

Place the tip of the tube on the skin and squeeze firmly several times to empty the contents onto the skin.