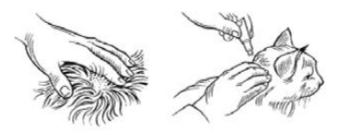

For easy application, the animal should be standing. **Administration to cats:** Part the hair on the back of the neck at the base of the cat's skull until the skin is visible. Place the tip of the tube on the skin and squeeze out the contents thoroughly to apply the solution directly onto the skin.