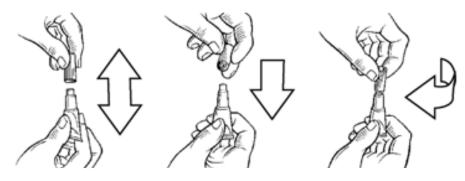

Use only as directed.

Use one 0,4 ml tube per cat weighing over 1,0 kg and up to 4 kg.

Use one 0,8 ml tube per cat weighing over 4 kg.

For more than 8,0 kg, use the appropriate combination of tubes.

Hold the applicator tube in an upright position. Twist and pull cap off the tube. Turn the cap around and place the other end of the cap back on the tube. Twist cap to break the seal, then remove the cap from the tube.