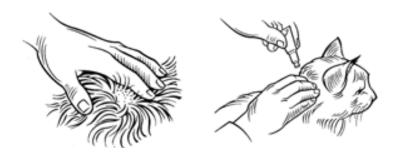

For easy application, the animal should be standing. Part the hair on the cat's neck at the base of the skull until the skin is visible. Place the tip of the tube on the skin and squeeze the tube firmly several times to empty its contents directly onto the skin as a single spot. Application at the base of the skull will minimise the opportunity for the cat to lick the product. Apply only to undamaged skin. Do not get this product in your pet's eyes or mouth.